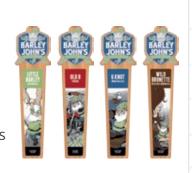

#### SOULO **COMMUNICATIONS**

Packaging Campaign

WILD BRUNETTE, OLD 8, LITTLE BARLEY, AND 6 **KNOT TAP HANDLES** 

Barley John's Brewing Company