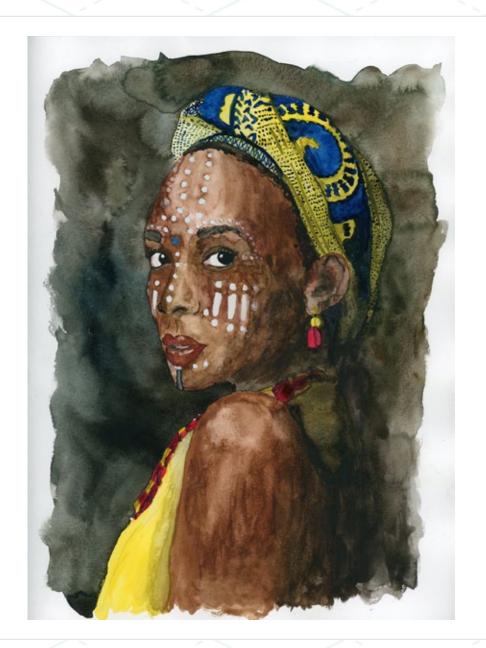

#### HALEY ANDERSON

Illustration, Single

**EFIK GIRL** WITH A CORAL **FARRING** WATERCOLOR **PORTRAIT** 

# HALEY **ANDERSON**

Illustration, Single

**EFIK GIRL** WITH A **CORAL EARRING** WATERCOLOR **PORTRAIT** 